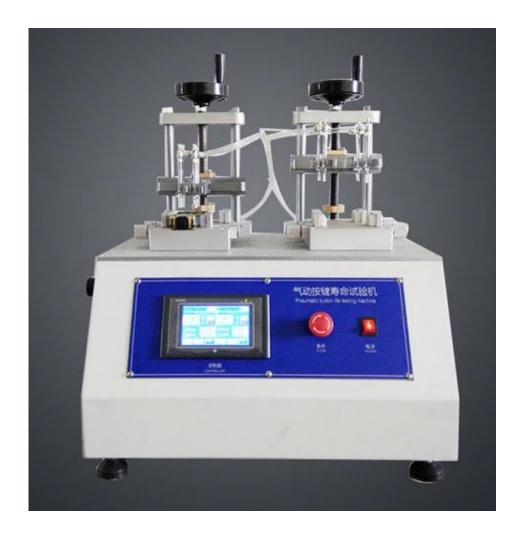

# Introduction

Name: ZL-2803 Pneumatic Button Life Testing Machine

The touch key life testing machine has a wide range of uses. It can test the fatigue life of various keys, keyboards, switches, etc. It is a pneumatic key life testing machine. sports.

- \* The probe can move in all directions
- \*\* Touch screen control, can count accurately, automatically stop when the set times are reached

### [technical parameter]

| Test station                  | Can test two samples at the same time, each can do      |
|-------------------------------|---------------------------------------------------------|
|                               | six buttons                                             |
| Control method                | Touch screen setting input direct action, the action is |
|                               | simple and convenient                                   |
| Action mode                   | The cylinder drives the probe to reciprocate up and     |
|                               | down                                                    |
| Test method                   | The buttons can be set to act at the same time, or the  |
|                               | six buttons can be set to act in sequence, and several  |
|                               | stations can be arbitrarily set to pause actions as     |
|                               | needed                                                  |
| Test speed                    | 10 $\sim$ 60 times/min, manually adjustable             |
| Test mobile phone thickness   | 10 ~ 50mm can                                           |
| Mobile phone clamping fixture | Clamp both sides of the lower cover                     |
| Height adjustment             | Manual direct adjustment                                |
| Machine size                  | 600×450×520mm                                           |
| Power supply                  | 220V                                                    |
| Weight                        | About 55kg                                              |